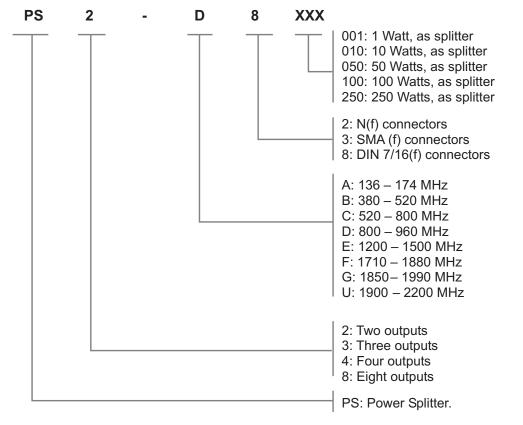

From 2 to 8 output ports models available as standard, others available upon request.

Power up to 250W (as splitter) as standard, other values available upon request.

PS2-D2010

Factory reserves the right to change specifications without prior notice.